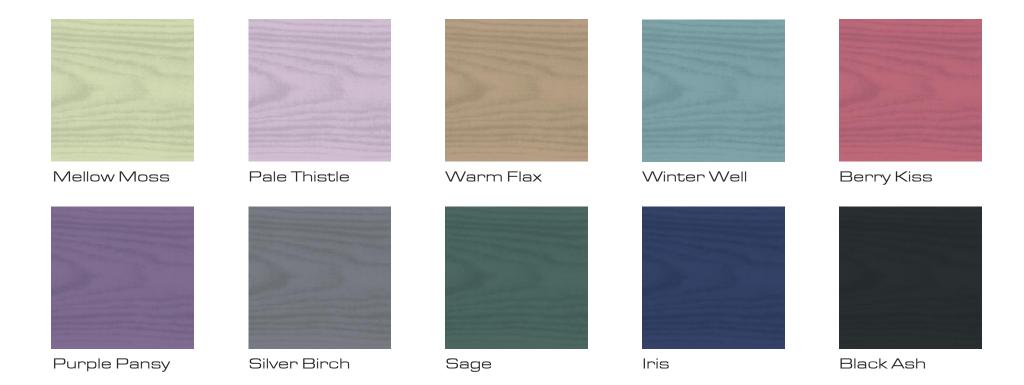

## Planter & Rustic Post Wood Paint Colour Chart

Long lasting wood paint with a matt finish and weatherproof protection. The pigments in our range of paints ensure a rich colour and allows the natural texture of the woodgrain to shine through. Protection for up to 4 years.

Other colours and finishes are available upon request, please ask for a quote.