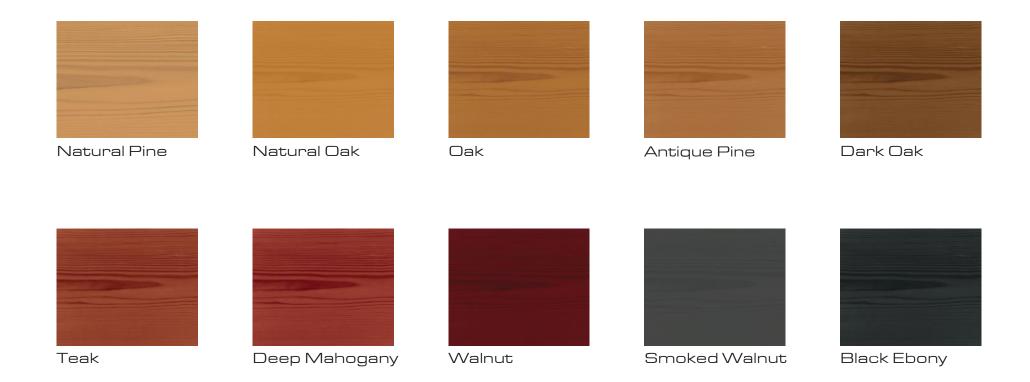

## Planter & Rustic Post Wood Stain Colour Chart

With our satin wood stain you'll get the best protection. We have a great choice of colours to choose from that doesn't flake or peel. The finishes for our planters and wooden posts will last year after year. The stains have been BBA approved with a 5 year protection.

Other finishes are available upon request, please ask for a quote.